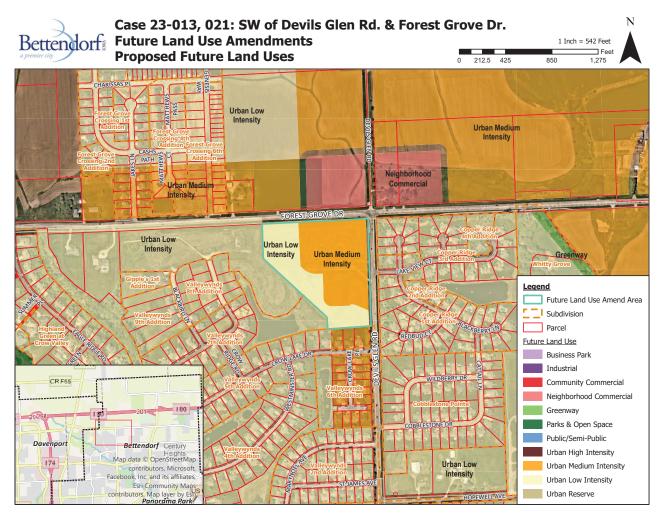

Case 23-013 Open Space and Parks to UMI Urban Medium-Intensity Case 23-021 Open Space and Parks to ULI Urban Low-Intensity

Please note that a public hearing on these cases will be held in the Bettendorf City Hall Council Chambers, 1609 State Street, at 5:30 p.m. on April 5, 2023. The purpose of the public hearing is to gather input from interested parties on the referenced case.