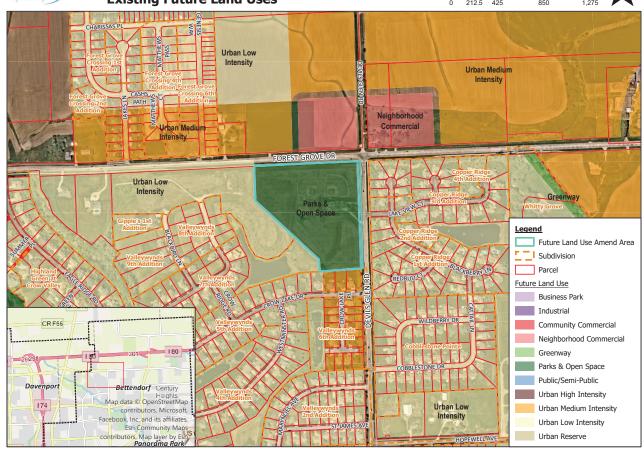

Case 23-013, 021: SW of Devils Glen Rd. & Forest Grove Dr.

Bettendorf: Future Land Use Amendments **Existing Future Land Uses** 

Case 23-013 Open Space and Parks to UMI Urban Medium-Intensity Case 23-021 Open Space and Parks to ULI Urban Low-Intensity

Please note that a public hearing on these cases will be held in the Bettendorf City Hall Council Chambers, 1609 State Street, at 5:30 p.m. on April 5, 2023. The purpose of the public hearing is to gather input from interested parties on the referenced case.